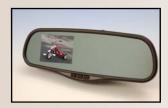

## 250-8005 Shrouded Cam w/Rearview Mirror Kit (Toyota) Camera Features:

- CCD Color Image
- 1.0 Lux For Sharper Image
- Electronic Auto Iris
- Excellent Depth of Field
- 1/4" Color CCD Camera
- Waterproof Case w/Anti-fog Lens
- Easy Installation w/3M Tape

## **Rear View Mirror Features:**

- Replaces OEM Mirror
- 3.5" TFT—Mirror Monitor
- Adi, Brightness w/Anti-Glare Coating
- 30' Extension Harness
- Reverse Over-ride
- Manual Select (Trailer View)
- 3 Video Inputs (Navigation, Baby Cam or Reverse Camera)
- 3 Year Warranty