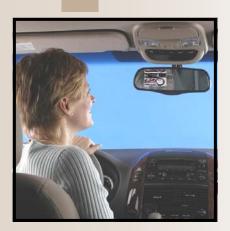

A flush-mount installation places the state-of-the-art high-quality color camera in the center of the vehicle's roof interior/headliner for a streamlined, OEM-like appearance. The camera plugs directly into the mirror for easy driver viewing. A 3.5" LCD color display is included that is built into the RearSight™ rearview mirror to allow quick driver monitoring of children.

## **Rear View Mirror Features:**

- Replaces OEM Mirror
- 3.5" TFT—Mirror Monitor
- Adi, Brightness w/Anti-Glare Coating
- 30' Extension Harness
- Reverse Over-ride
- Manual Select (Trailer View)
- 3 Video Inputs (Navigation, Baby Cam or Reverse Camera)
- 3 Year Warranty