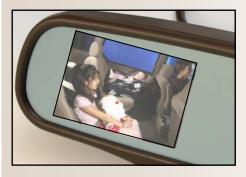

## ROSTRA PRECISION CONTROLS INTRODUCES BABYCAM®

LAURINBURG, N.C. - Rostra Precision Controls, Inc. has recently introduced BabyCam®, a system which allows safe and easy monitoring of children in their car seats without taking driver focus from the road.

Offered as an "add-on" to the RearSight™ back-up camera systems, this safety-conscious product is designed for use in SUV's, Vans, RV's and can even be used to monitor the interior of horse trailers. BabyCam features a small, compact, wide-angle view that prevents requiring the driver to turn around to check on children riding in the back seat and infants in a reverse-oriented car seat.

A flush-mount installation places the state-of-the-art high-quality color camera in the center of the vehicle's roof interior/headliner for a streamlined, OEM-like appearance. The camera plugs directly into the mirror for easy driver viewing. A 3.5" LCD color display is included that is built into the RearSight™ rearview mirror to allow quick driver monitoring of children.