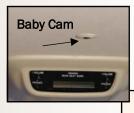

## ROSTRA PRECISION CONTROLS INTRODUCES BABYCAM®

LAURINBURG, N.C. - Rostra Precision Controls, Inc. has recently introduced BabyCam®, a system which allows safe and easy monitoring of children in their car seats without taking driver focus from the road.

Offered as an "add-on" to the RearSight™ back-up camera systems, this safety-conscious product is designed for use in SUV's, Vans, RV's and can even be used to monitor the interior of horse trailers. BabyCam features a small, compact, wide-angle view that prevents requiring the driver to turn around to check on children riding in the back seat and infants in a reverse-oriented car seat.

A flush-mount installation places the state-of-the-art high-quality color camera in the center of the vehicle's roof interior/headliner for a streamlined, OEM-like appearance. The camera plugs directly into the mirror for easy driver viewing. A 3.5" LCD color display is included that is built into the RearSight™ rearview mirror to allow quick driver monitoring of children.